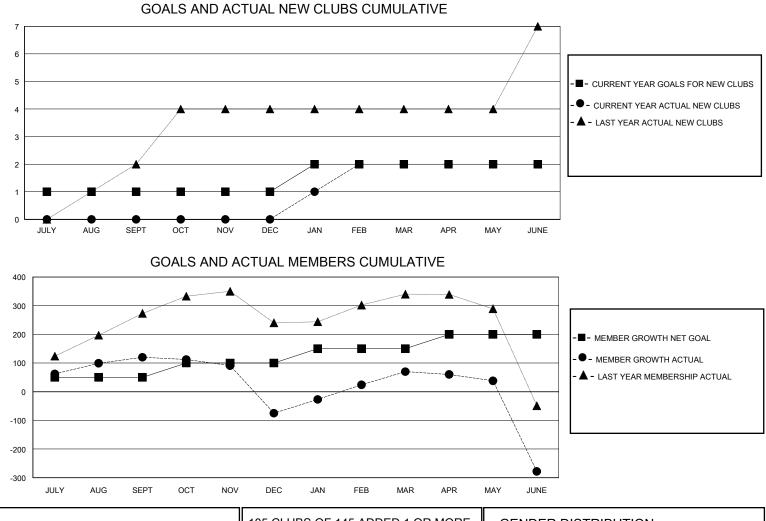

## District 308 B2

Results as of: 6/30/2024

| GMT:          |               | GMT CA      |               |                       |                         |                         |                                                    |  |  |
|---------------|---------------|-------------|---------------|-----------------------|-------------------------|-------------------------|----------------------------------------------------|--|--|
|               | Club          | )S          |               | Members               |                         |                         |                                                    |  |  |
|               | RESULTS FOR   | R 2023-2024 |               | RESULTS FOR 2023-2024 |                         |                         |                                                    |  |  |
| QUARTER       | NEW CLUB GOAL | NEW CLUBS   | DROPPED CLUBS | QUARTER               | /BER GROWTH NET<br>GOAL | MEMBER GROWTH<br>ACTUAL | DROPPED<br>MEMBERS ACTUAL<br>(including transfers) |  |  |
| JULY/AUG/SEPT | 1             | 0           | 2             | JULY/AUG/SEPT         | 50                      | 208                     | 78                                                 |  |  |
| OCT/NOV/DEC   | 0             | 0           | 5             | OCT/NOV/DEC           | 50                      | 68                      | 256                                                |  |  |
| JAN/FEB/MAR   | 1             | 2           | 1             | JAN/FEB/MAR           | 50                      | 194                     | 38                                                 |  |  |
| APR/MAY/JUNE  | 0             | 0           | 4             | APR/MAY/JUNE          | 50                      | 61                      | 398                                                |  |  |

| DROPPED CLUBS: 12 |     | 105 CLUBS OF 145 ADDED 1 OR MORE | GENDER DISTRIBUTION        |                |     |
|-------------------|-----|----------------------------------|----------------------------|----------------|-----|
|                   |     | NEW MEMBERS                      | MALE                       | 2,711 (71.61%) |     |
|                   |     |                                  | FEMALE                     | 1,075 (28.39%) |     |
| DROPPED MEMBERS   |     |                                  |                            |                |     |
| DECEASED          | 15  | CLICK HERE FOR CUMULATIVE        | TOTAL FAMILY UNIT MEMBERS  |                | 560 |
| CLUB CANCELLED    | 72  | MEMBERSHIP DATA                  |                            |                | 311 |
| OTHER             | 683 |                                  | FAMILY MEMBERS PAYING HALF |                |     |
| TOTAL             | 770 |                                  |                            |                |     |